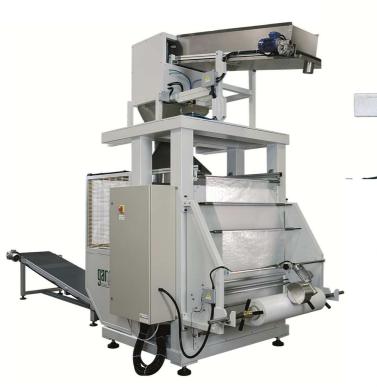

## HEAVY DUTY AUTOMATIC PACKAGING MACHINE

**Vertical form-fill-seal machine** to create heavy duty bags starting from a reel of thermo-sealable film.

**Applications:** heavy duty volumes of grain or powder products., pasta, technical products, pet food., agricoltural, chemical products, pellet.

**Interfaces**: it can be synchronized with any automatic dosing system.

Built-in scales support to reduce dimensions.

**Construction**: painted steel frame, stainless steel AISI 304 form shoulder.

User friendly, reliable, low maintenance costs.

Stainless steel frame upon request.

Many accessories to higly customized versions.