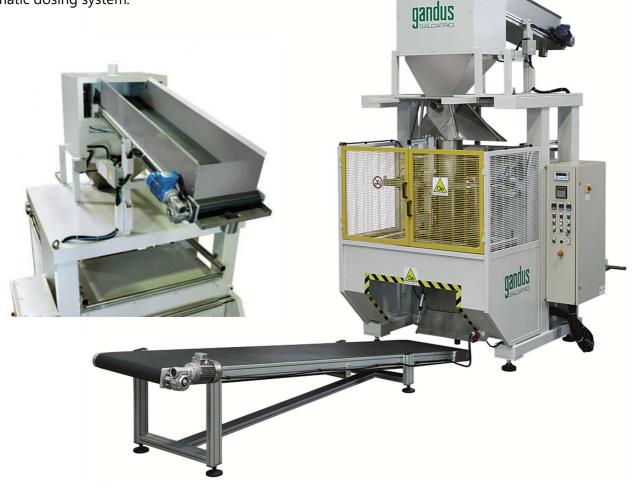

## HEAVY DUTY AUTOMATIC PACKAGING MACHINE

**Vertical form-fill-seal machine** to create heavy duty bags starting from a reel of thermo-sealable film.

**Applications:** heavy duty volumes of grain or powder products., pasta, technical products, pet food., agricoltural, chemical products, pellet.

**Interfaces**: it can be synchronized with any automatic dosing system.

Built-in scales support to reduce dimensions.

**Construction**: painted steel frame, stainless steel AISI 304 form shoulder.

User friendly, reliable, low maintenance costs.

Stainless steel frame upon request.

Many accessories to higly customized versions.